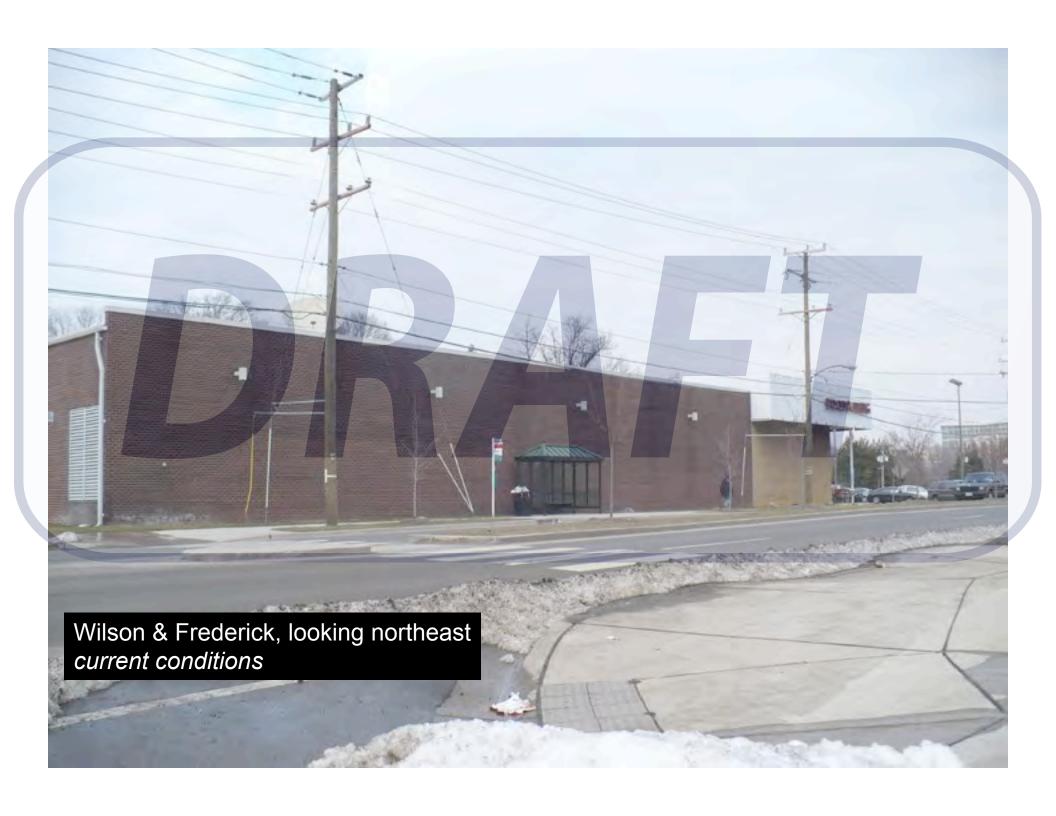

Wilson & Edison, looking north imagined future

Between Edison & Emerson, looking northeast imagined future

Northwest corner of Wilson & Emerson imagined future

Wilson & Frederick, looking northeast imagined future