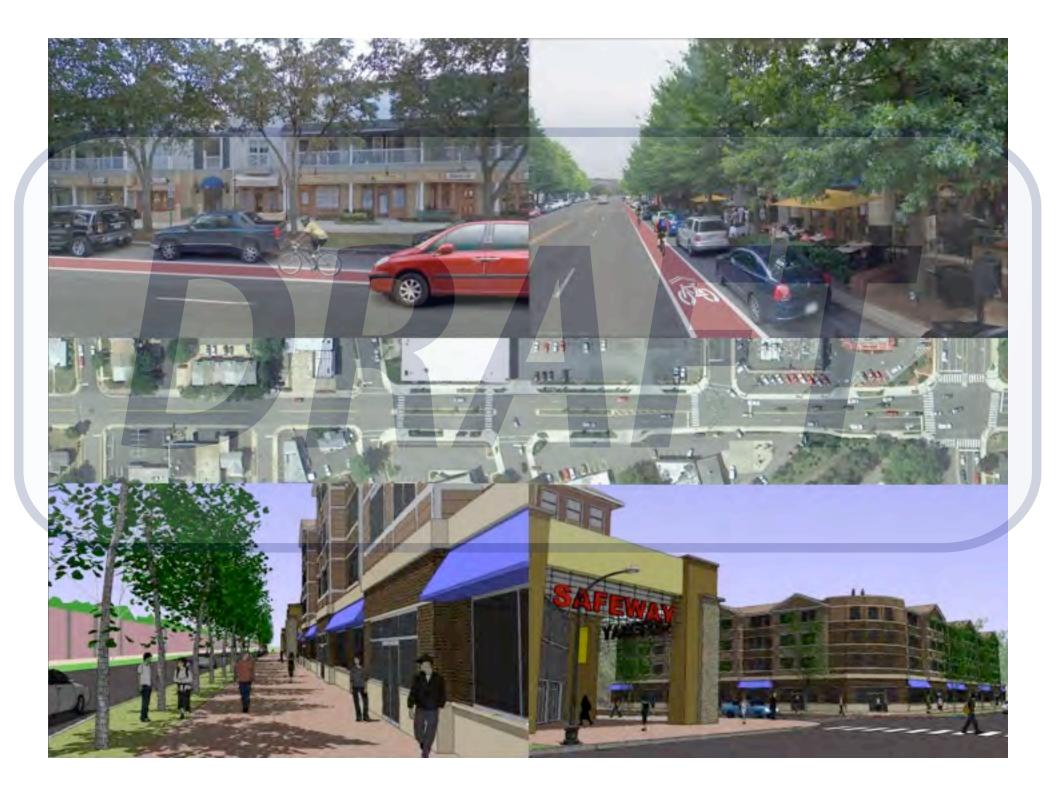

Between Greenbrier and Florida, looking east current conditions

Between Greenbrier and Florida, looking east imagined future

Southeast corner of Wilson & Emerson current conditions

Southeast corner of Wilson & Emerson imagined future