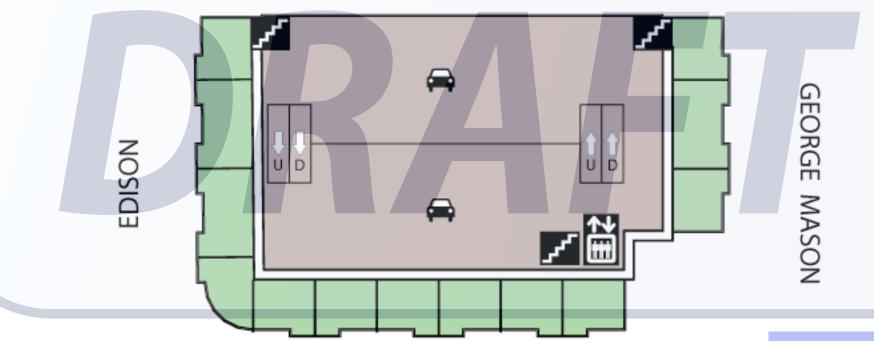

ilson & Edison, looking north imagined future





Between Edison & Emerson, looking northeast imagined future





Northwest corner of Wilson & Emerson imagined future





Wilson & Frederick, looking northeast imagined future





Between Edison & Emerson, looking north imagined future



New supermarket roof, looking west



New supermarket roof, looking south

### **Building at Safeway site**

Section through building, looking west





#### Building at Safeway site Ground floor plan







WILSON

# Building at Safeway site Roof plan







WILSON

#### Building at Wilson & George Mason

Section through building, looking west







#### Building at Wilson & George Mason

Section through building, looking west







## Building at Wilson & George Mason Floor plan, level 2 - level 4



**WILSON**