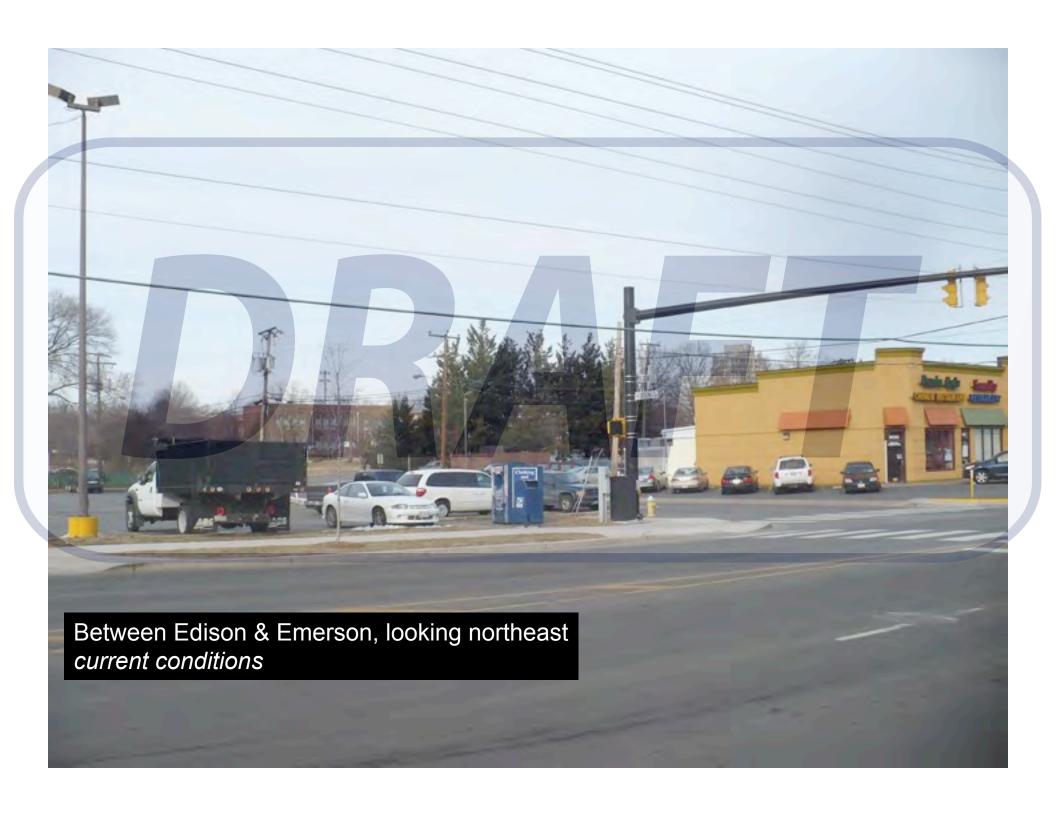

Wilson & Edison, looking north imagined future

Between Edison & Emerson, looking northeast imagined future

Northwest corner of Wilson & Emerson imagined future

Wilson & Frederick, looking northeast imagined future