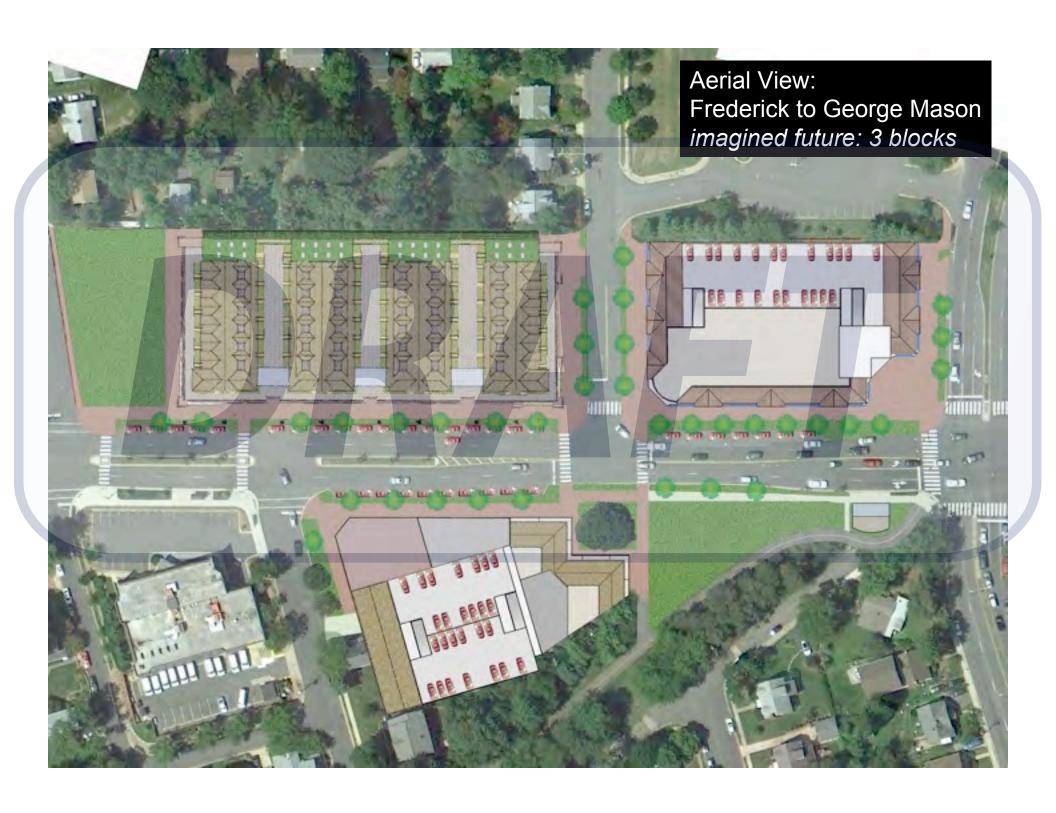

king north imagined future





Between Edison & Emerson, looking northeast imagined future





Northwest corner of Wilson & Emerson imagined future





Wilson & Frederick, looking northeast imagined future





Between Edison & Emerson, looking north imagined future



New supermarket roof, looking west



New supermarket roof, looking south

### **Building at Safeway site**

Section through building, looking west





#### Building at Safeway site Ground floor plan







WILSON

# Building at Safeway site Roof plan







WILSON

#### Building at Wilson & George Mason

Section through building, looking west







#### Building at Wilson & George Mason

Section through building, looking west







## Building at Wilson & George Mason Floor plan, level 2 - level 4



**WILSON**