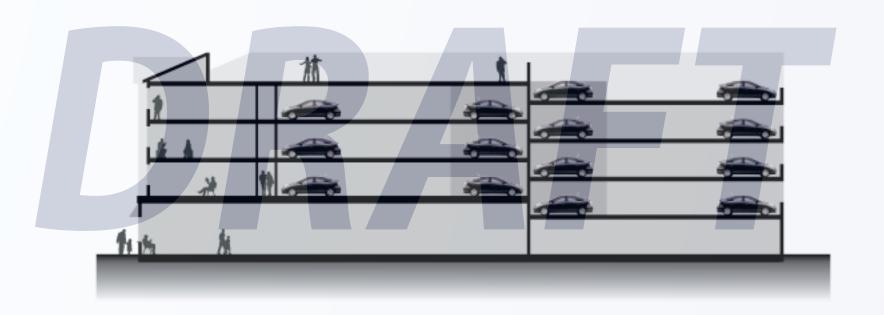

north imagined future



Northwest corner of Wilson & George Mason current conditions







Between George Mason & Edison, looking west imagined future





Wilson & Edison, looking north imagined future





Between Edison & Emerson, looking northeast imagined future





Northwest corner of Wilson & Emerson imagined future





Wilson & Frederick, looking northeast imagined future





Between Edison & Emerson, looking north imagined future



New supermarket roof, looking west



New supermarket roof, looking south

### **Building at Safeway site**

Section through building, looking west





#### Building at Safeway site Ground floor plan







WILSON

# Building at Safeway site Roof plan







WILSON

#### Building at Wilson & George Mason

Section through building, looking west







#### Building at Wilson & George Mason

Section through building, looking west







## Building at Wilson & George Mason Floor plan, level 2 - level 4



**WILSON**