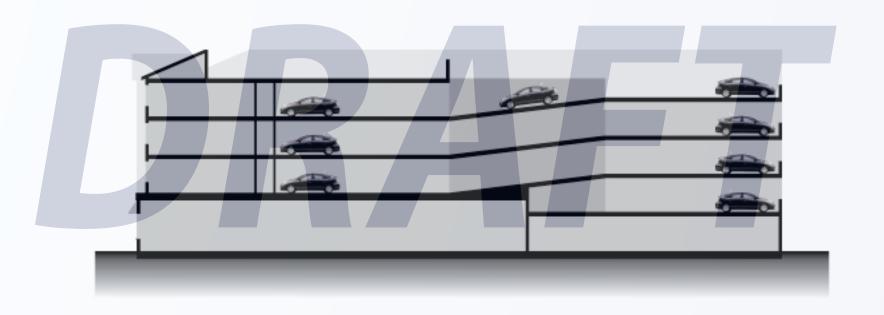

Between George Mason & Edison, looking west imagined future





Wilson & Edison, looking north imagined future





Between Edison & Emerson, looking northeast imagined future





Northwest corner of Wilson & Emerson imagined future





Wilson & Frederick, looking northeast imagined future





Between Edison & Emerson, looking north imagined future



New supermarket roof, looking west



New supermarket roof, looking south

### **Building at Safeway site**

Section through building, looking west





#### Building at Safeway site Ground floor plan







WILSON

# Building at Safeway site Roof plan







WILSON

#### Building at Wilson & George Mason

Section through building, looking west







#### Building at Wilson & George Mason

Section through building, looking west







## Building at Wilson & George Mason Floor plan, level 2 - level 4



**WILSON**