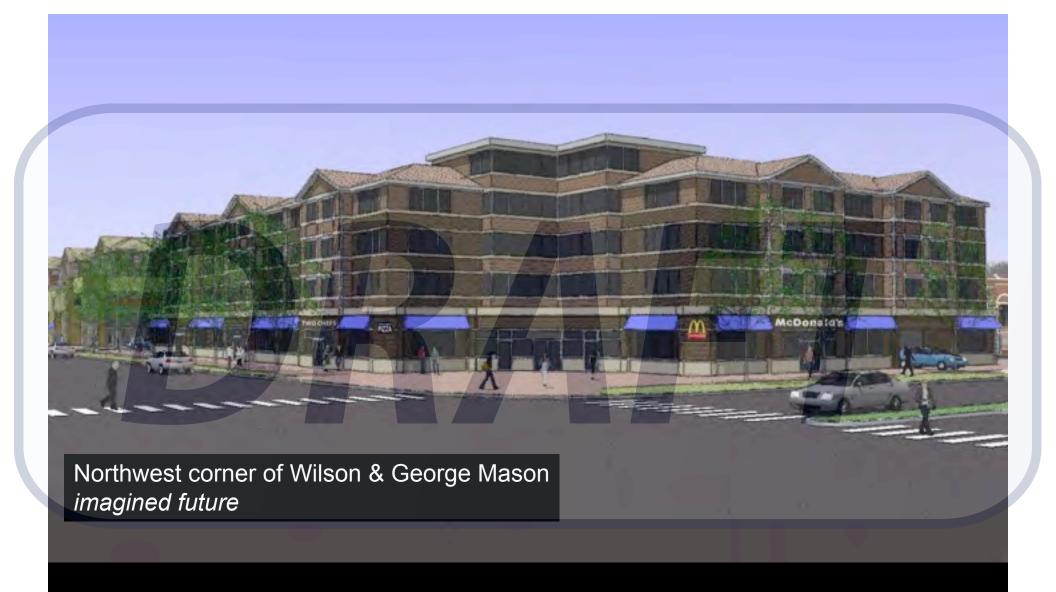

Between Edison & George Mason, looking north *current conditions* 

Between Edison & George Mason, looking north imagined future

Northwest corner of Wilson & George Mason current conditions

Between George Mason & Edison, looking west imagined future