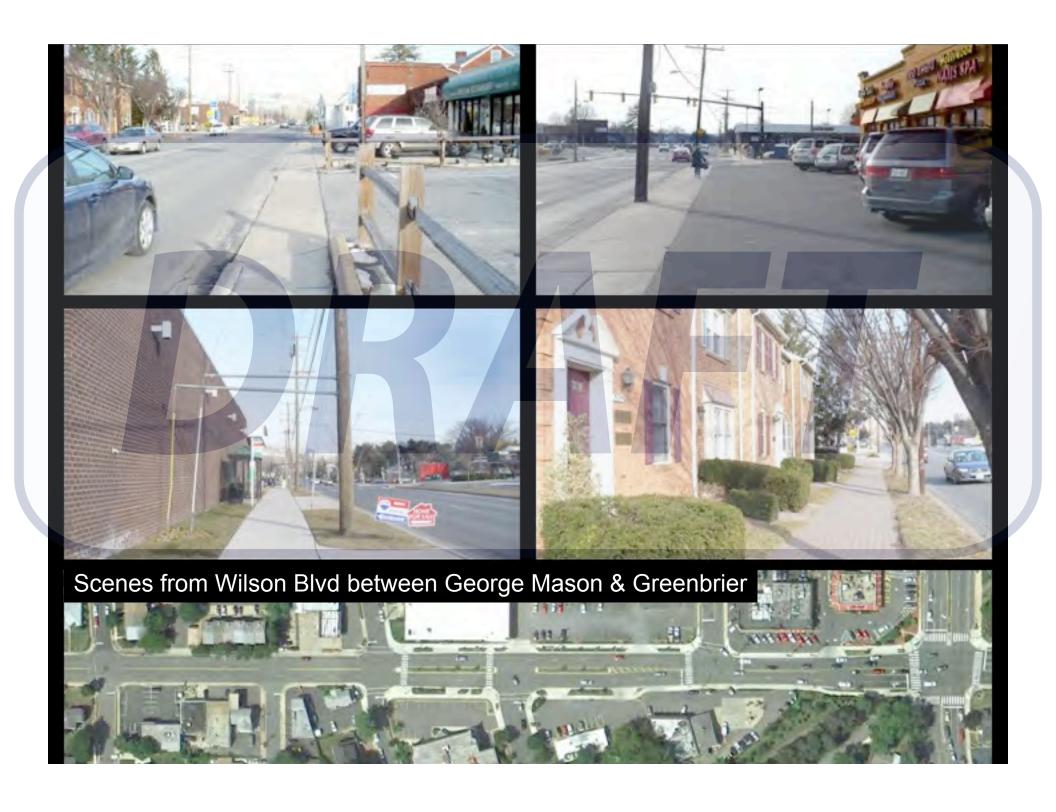

Between Greenbrier and Florida, looking east current conditions



Between Greenbrier and Florida, looking east imagined future



Southeast corner of Wilson & Emerson current conditions



Southeast corner of Wilson & Emerson imagined future



Between Edison & George Mason, looking north *current conditions* 



Between Edison & George Mason, looking north imagined future



Northwest corner of Wilson & George Mason current conditions







Between George Mason & Edison, looking west imagined future





Wilson & Edison, looking north imagined future





Between Edison & Emerson, looking northeast imagined future





Northwest corner of Wilson & Emerson imagined future





Wilson & Frederick, looking northeast imagined future





Between Edison & Emerson, looking north imagined