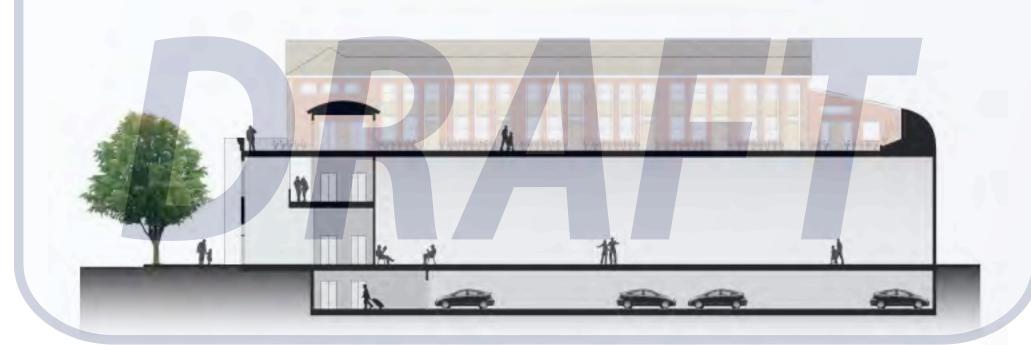

& Emerson current conditions



Southeast corner of Wilson & Emerson imagined future



Between Edison & George Mason, looking north *current conditions* 



Between Edison & George Mason, looking north imagined future



Northwest corner of Wilson & George Mason current conditions







Between George Mason & Edison, looking west imagined future





Wilson & Edison, looking north imagined future





Between Edison & Emerson, looking northeast imagined future





Northwest corner of Wilson & Emerson imagined future





Wilson & Frederick, looking northeast imagined future





Between Edison & Emerson, looking north imagined future



New supermarket roof, looking west



New supermarket roof, looking south

### **Building at Safeway site**

Section through building, looking west





#### Building at Safeway site Ground floor plan







WILSON

# Building at Safeway site Roof plan







WILSON

#### Building at Wilson & George Mason

Section through building, looking west







#### Building at Wilson & George Mason

Section through building, looking west







## Building at Wilson & George Mason Floor plan, level 2 - level 4



**WILSON**