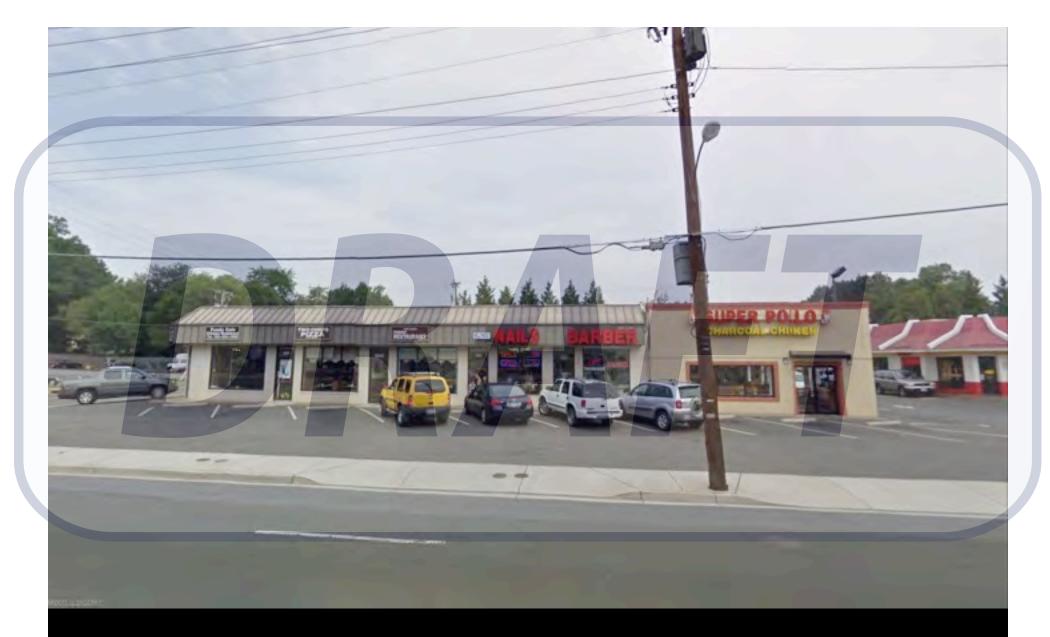

Between Greenbrier and Florida, looking east current conditions

Between Greenbrier and Florida, looking east imagined future

Southeast corner of Wilson & Emerson current conditions

Southeast corner of Wilson & Emerson imagined future