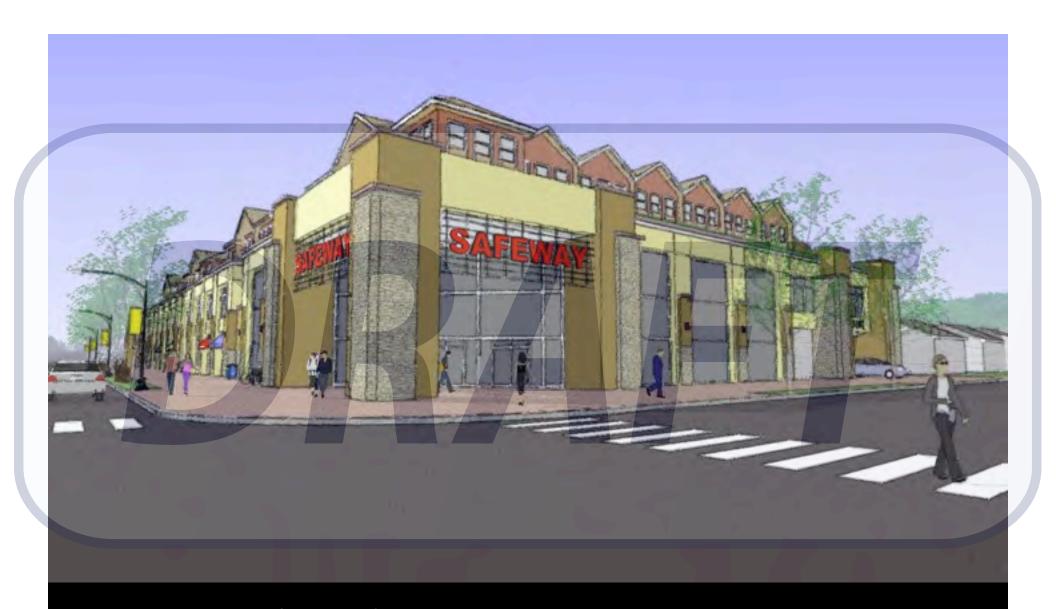

Wilson & Edison, looking north imagined future

Between Edison & Emerson, looking northeast imagined future

Northwest corner of Wilson & Emerson imagined future

Wilson & Frederick, looking northeast imagined future