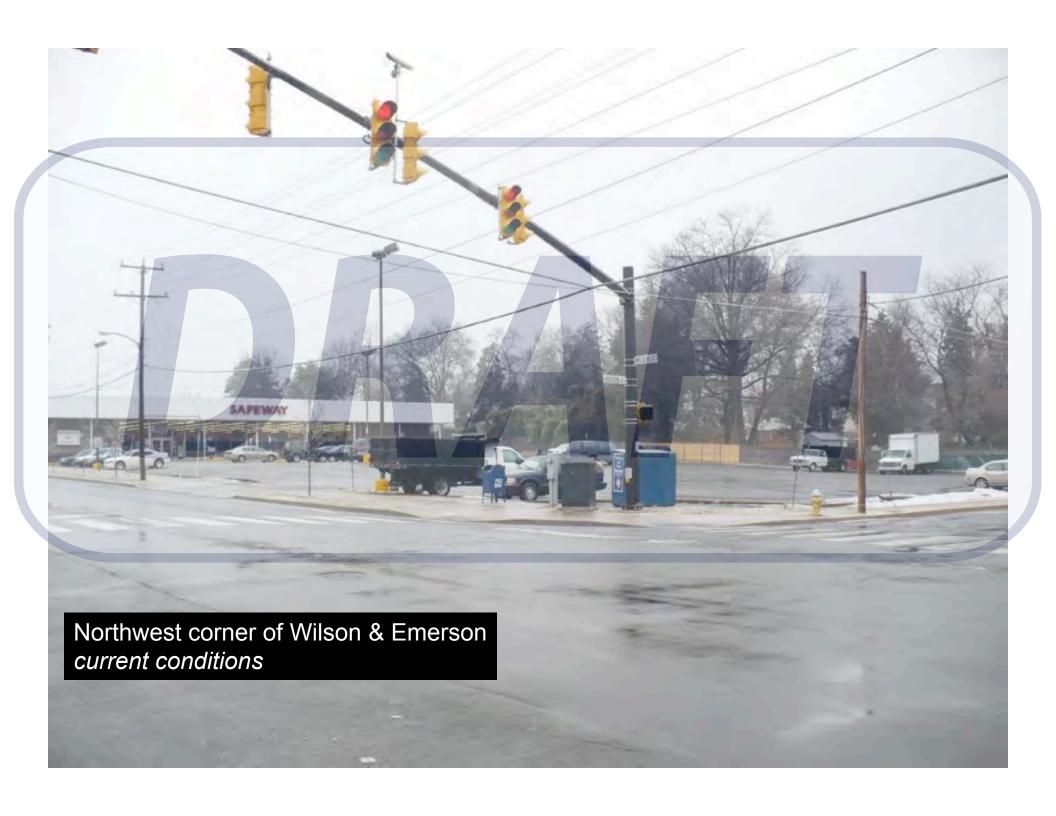

Wilson & Edison, looking north imagined future

Between Edison & Emerson, looking northeast imagined future

Northwest corner of Wilson & Emerson imagined future

Wilson & Frederick, looking northeast imagined future