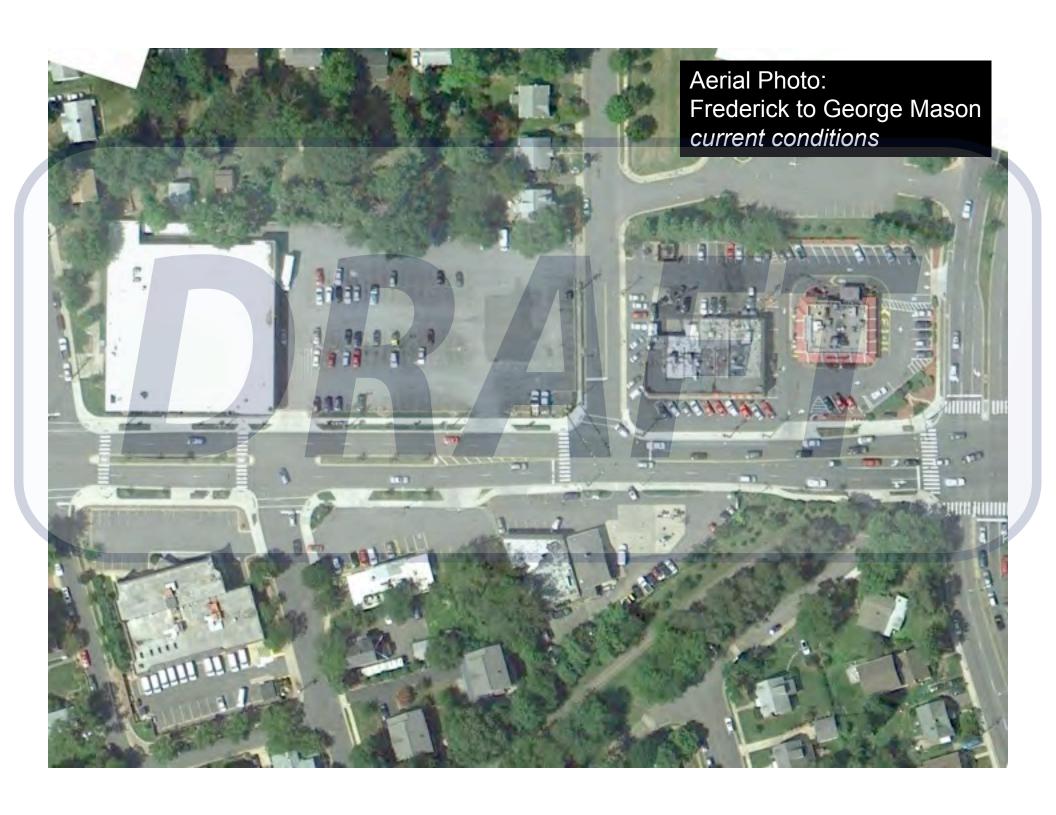

ooking north imagined future





Between Edison & Emerson, looking northeast imagined future





Northwest corner of Wilson & Emerson imagined future





Wilson & Frederick, looking northeast imagined future





Between Edison & Emerson, looking north imagined future



New supermarket roof, looking west



New supermarket roof, looking south

### **Building at Safeway site**

Section through building, looking west





#### Building at Safeway site Ground floor plan







WILSON

# Building at Safeway site Roof plan







WILSON

#### Building at Wilson & George Mason

Section through building, looking west







#### Building at Wilson & George Mason

Section through building, looking west







## Building at Wilson & George Mason Floor plan, level 2 - level 4



**WILSON**