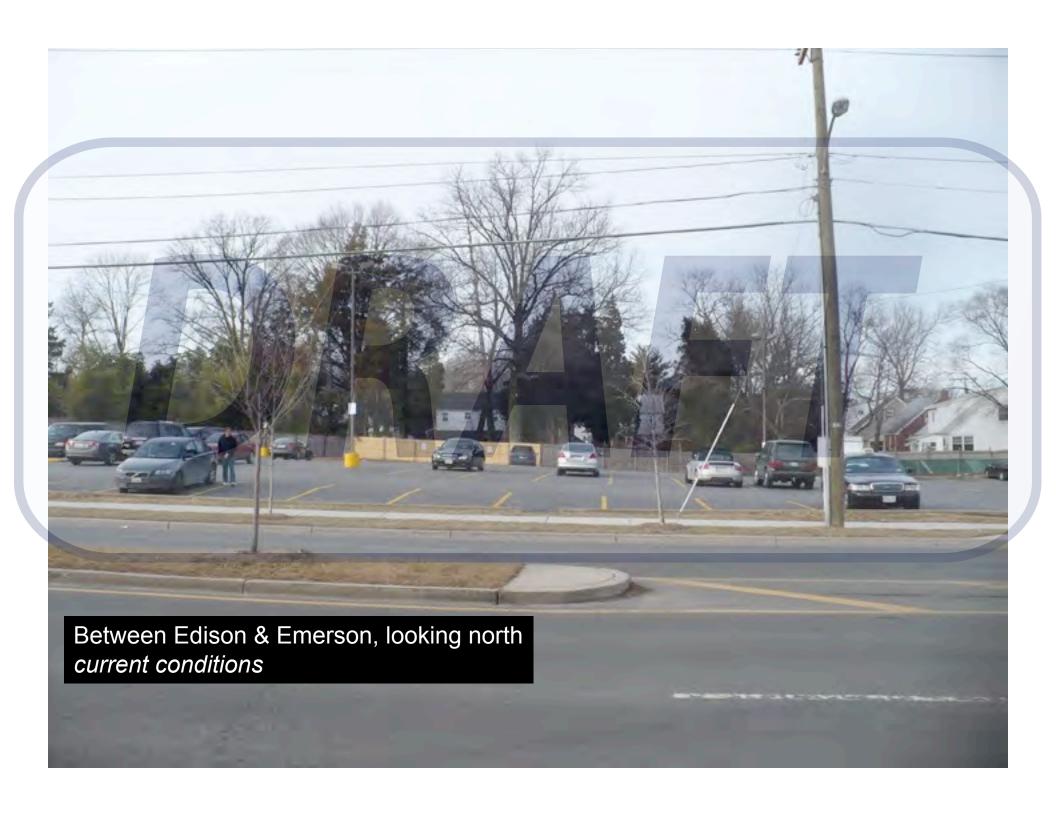

Between Edison & George Mason, looking north *current conditions* 

Between Edison & George Mason, looking north imagined future

Northwest corner of Wilson & George Mason current conditions

Between George Mason & Edison, looking west imagined future