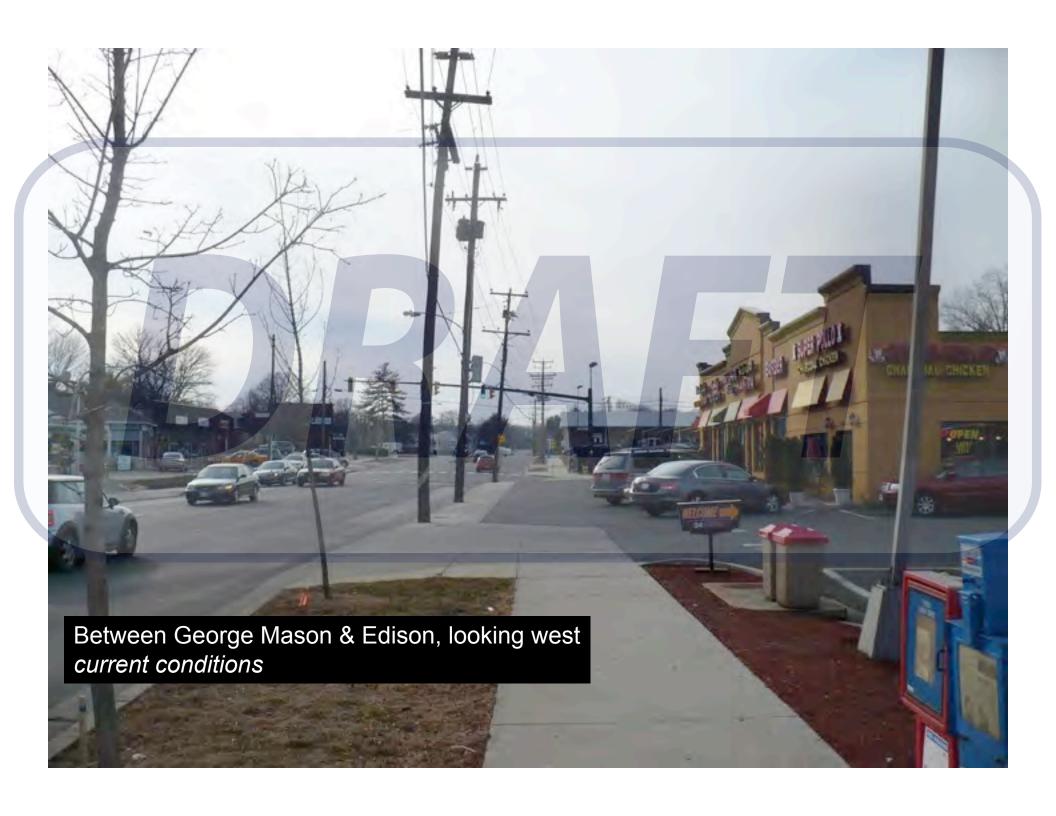

Between Edison & George Mason, looking north *current conditions* 

Between Edison & George Mason, looking north imagined future

Northwest corner of Wilson & George Mason current conditions

Between George Mason & Edison, looking west imagined future