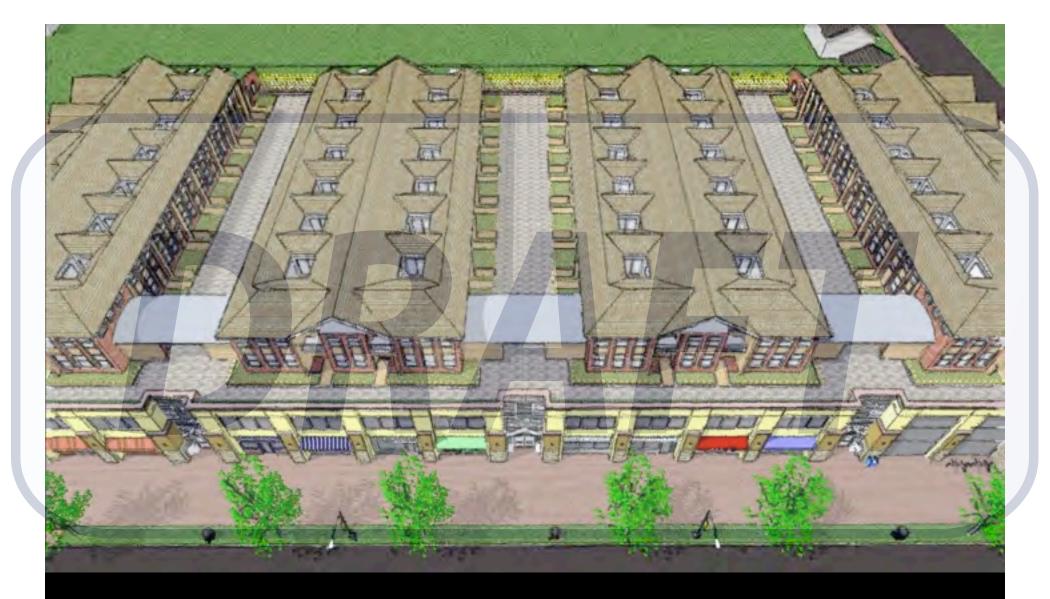

Between Greenbrier and Florida, looking east current conditions



Between Greenbrier and Florida, looking east imagined future



Southeast corner of Wilson & Emerson current conditions



Southeast corner of Wilson & Emerson imagined future



Between Edison & George Mason, looking north *current conditions* 



Between Edison & George Mason, looking north imagined future



Northwest corner of Wilson & George Mason current conditions







Between George Mason & Edison, looking west imagined future





Wilson & Edison, looking north imagined future





Between Edison & Emerson, looking northeast imagined future





Northwest corner of Wilson & Emerson imagined future





Wilson & Frederick, looking northeast imagined future





Between Edison & Emerson, looking north imagined future



New supermarket roof, looking west



New supermarket roof, looking south

### **Building at Safeway site**

Section through building, looking west





#### Building at Safeway site Ground floor plan







WILSON

# Building at Safeway site Roof plan







WILSON

#### Building at Wilson & George Mason

Section through building, looking west







#### Building at Wilson & George Mason

Section through building, looking west







## Building at Wilson & George Mason Floor plan, level 2 - level 4



**WILSON**