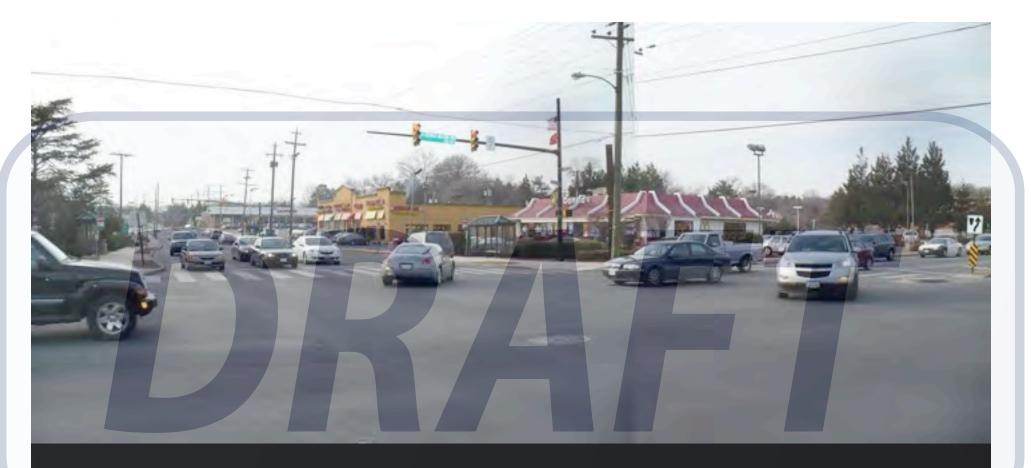

Wilson & Edison, looking north imagined future

Between Edison & Emerson, looking northeast imagined future

Northwest corner of Wilson & Emerson imagined future

Wilson & Frederick, looking northeast imagined future