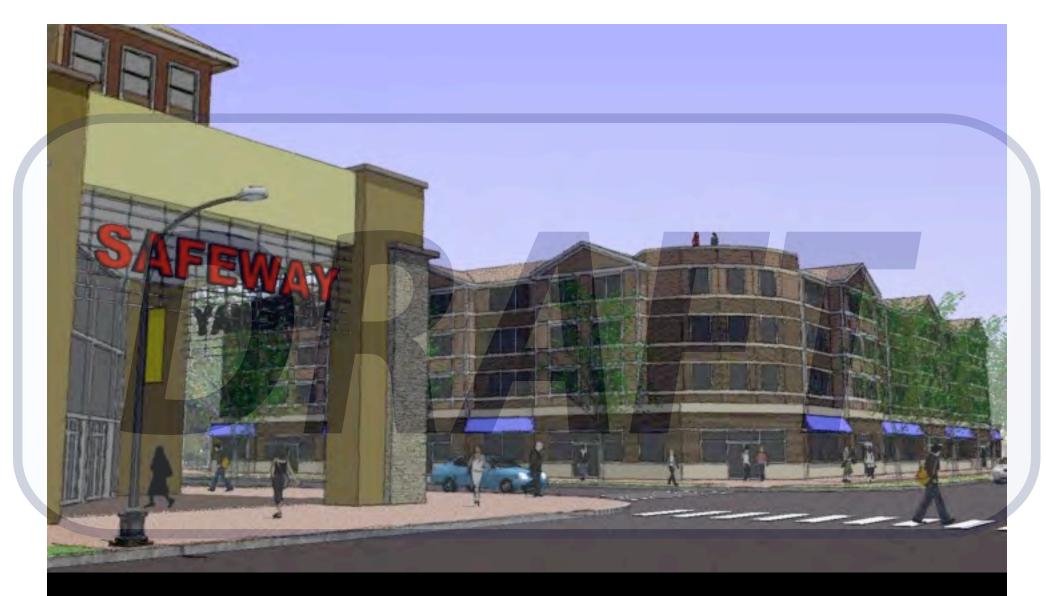

Between Edison & Emerson, looking north imagined future

New supermarket roof, looking west

New supermarket roof, looking south