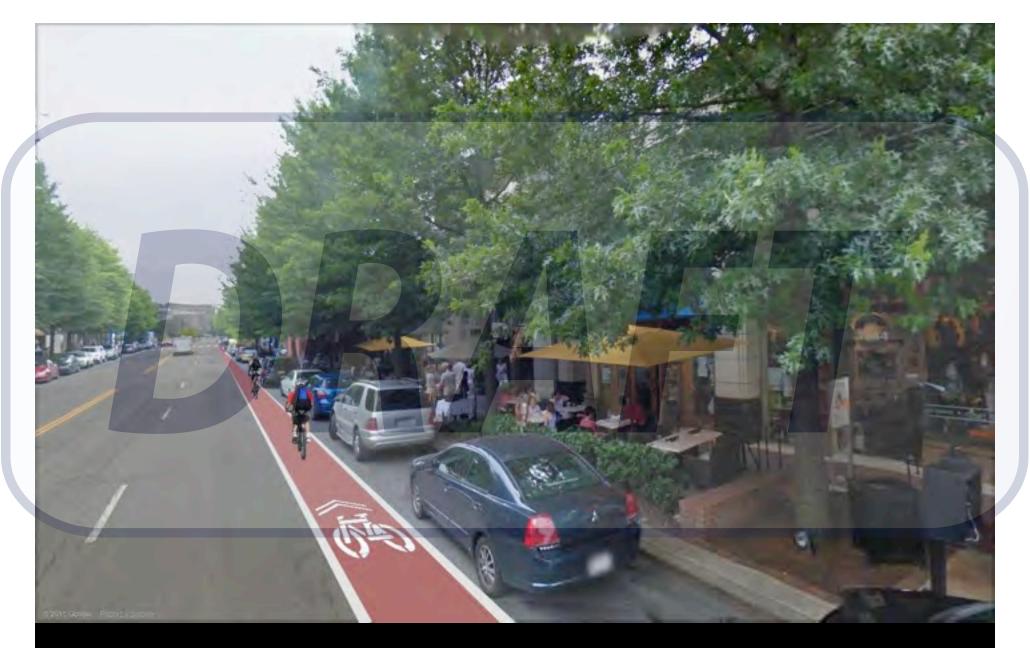

Between Greenbrier and Florida, looking east current conditions



Between Greenbrier and Florida, looking east imagined future



Southeast corner of Wilson & Emerson current conditions



Southeast corner of Wilson & Emerson imagined future



Between Edison & George Mason, looking north *current conditions* 



Between Edison & George Mason, looking north imagined future



Northwest corner of Wilson & George Mason current conditions







Between George Mason & Edison, looking west imagined future





Wilson & Edison, looking north imagined future





Between Edison & Emerson, looking northeast imagined future





Northwest corner of Wilson & Emerson imagined future





Wilson & Frederick, looking northeast imagined future





Between Edison & Emerson, looking north imagined future



New supermarket roof, looking west



New supermarket roof,