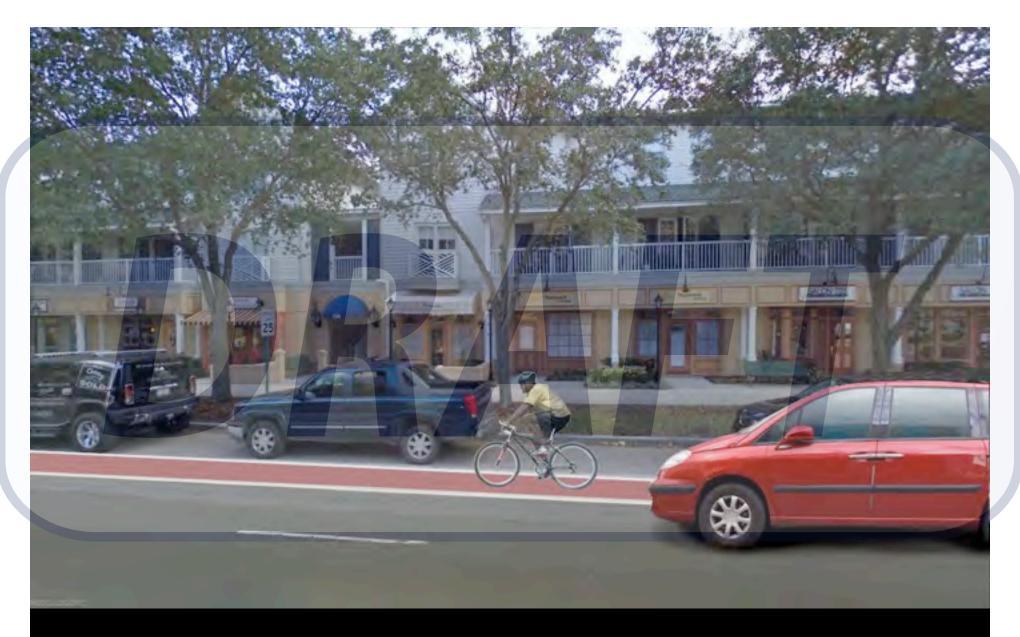

Between Edison & George Mason, looking north *current conditions* 

Between Edison & George Mason, looking north imagined future

Northwest corner of Wilson & George Mason current conditions

Between George Mason & Edison, looking west imagined future