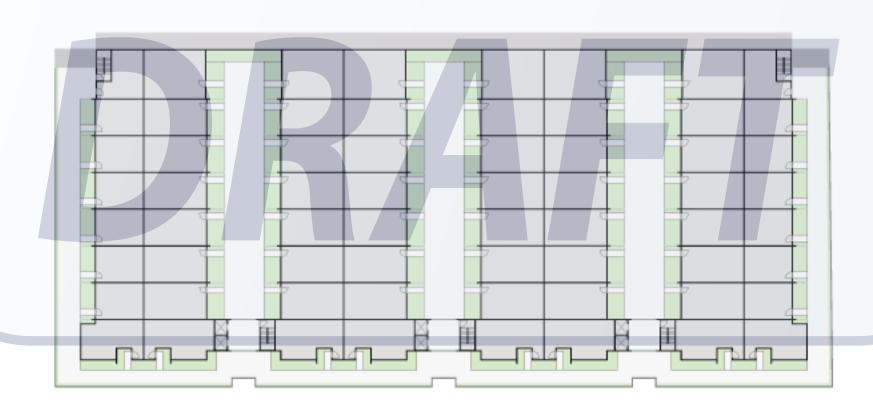

eorge Mason, looking north *current conditions* 



Between Edison & George Mason, looking north imagined future



Northwest corner of Wilson & George Mason current conditions







Between George Mason & Edison, looking west imagined future





Wilson & Edison, looking north imagined future





Between Edison & Emerson, looking northeast imagined future





Northwest corner of Wilson & Emerson imagined future





Wilson & Frederick, looking northeast imagined future





Between Edison & Emerson, looking north imagined future



New supermarket roof, looking west



New supermarket roof, looking south

### **Building at Safeway site**

Section through building, looking west





#### Building at Safeway site Ground floor plan







WILSON

# Building at Safeway site Roof plan







WILSON

#### Building at Wilson & George Mason

Section through building, looking west







#### Building at Wilson & George Mason

Section through building, looking west







## Building at Wilson & George Mason Floor plan, level 2 - level 4



**WILSON**