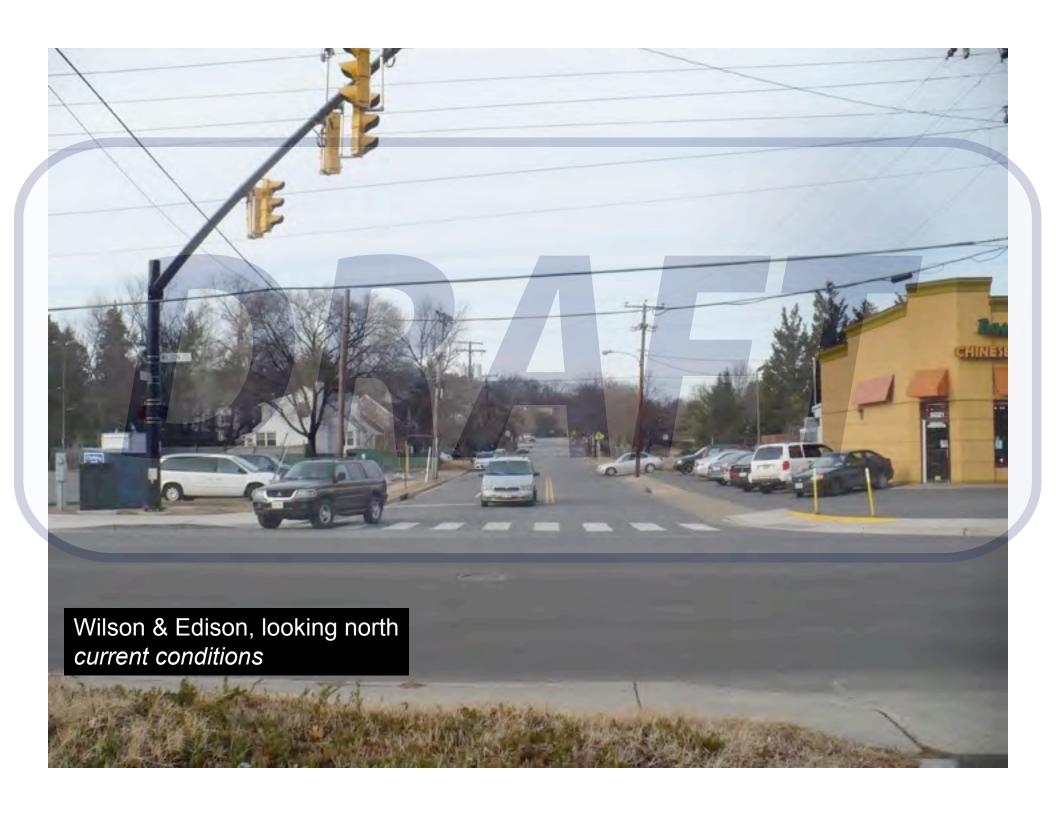

Wilson & Edison, looking north imagined future

Between Edison & Emerson, looking northeast imagined future

Northwest corner of Wilson & Emerson imagined future

Wilson & Frederick, looking northeast imagined future